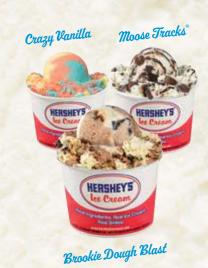

### **Crazy Vanilla**

Brightly colored, creamy, premium vanilla ice cream.

#### **Moose Tracks®**

Delicious Hershey's® vanilla ice cream loaded with peanut butter cups and Moose Tracks® fudge.

### Premium Gold Ice Cream Flavors

**Better Brownie Batter** Luxurious brownie batter ice cream with rich fudge swirls, and loaded with bits of real brownies.

**Brookie Dough Blast** Chocolate chip cookie and brownie batter ice creams with brownies and chocolate chip cookies.