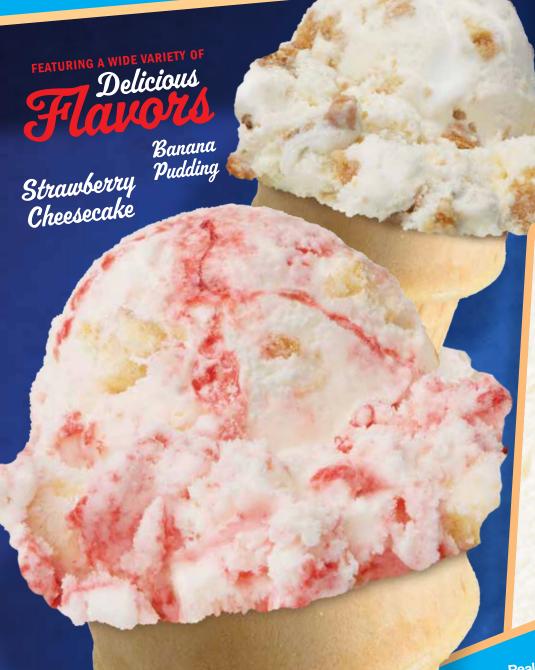

### **Banana Pudding**

Premium banana ice cream with mashmallow swirls and vanilla wafer cookie pieces.

### **Strawberry Cheesecake**

Premium cheesecake ice cream swirled with strawberry sauce and real cheesecake pieces.