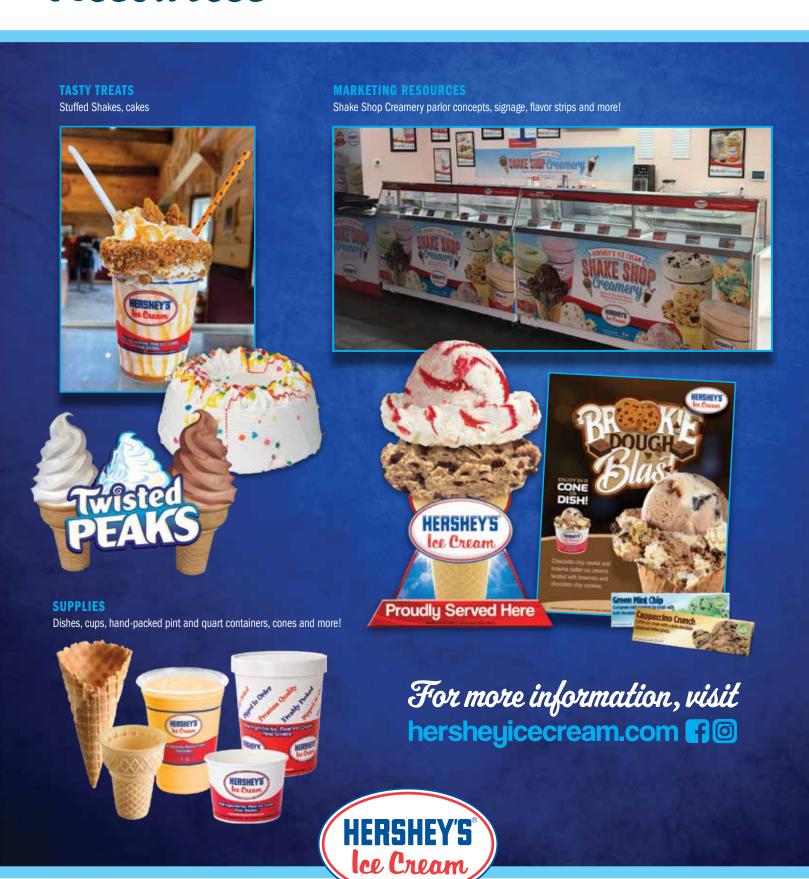

strawberry ice cream with fresh strawberries, and no added sugar.



NSA Turtle Sundae

Butter pecan flavored ice cream, fresh roasted pecans and chocolate syrup without the added sugar.



**RFNSA Butter Pecan** 

Reduced fat ice cream with natural butter pecan flavoring, roasted pecans, without the added sugar.



RFNSA Vanilla

Reduced fat vanilla ice cream without the added sugar.



Sarbet

LF Blueberry Cheesecake

Frozen Yogwrt

Low fat cheesecake flavored frozen yogurt swirled with blueberry sauce and real cheesecake pieces.



Rainbow Sherbet

Sherbet

Citrus inspired, refreshing rainbow sherbet.



Refreshing and fruity lemon flavored sorbet.



Orange Sherbet

Cool and tasty orange sherbet.



**Raspberry Sorbet** 

Smooth and fruity raspberry flavored sorbet.



### Resources