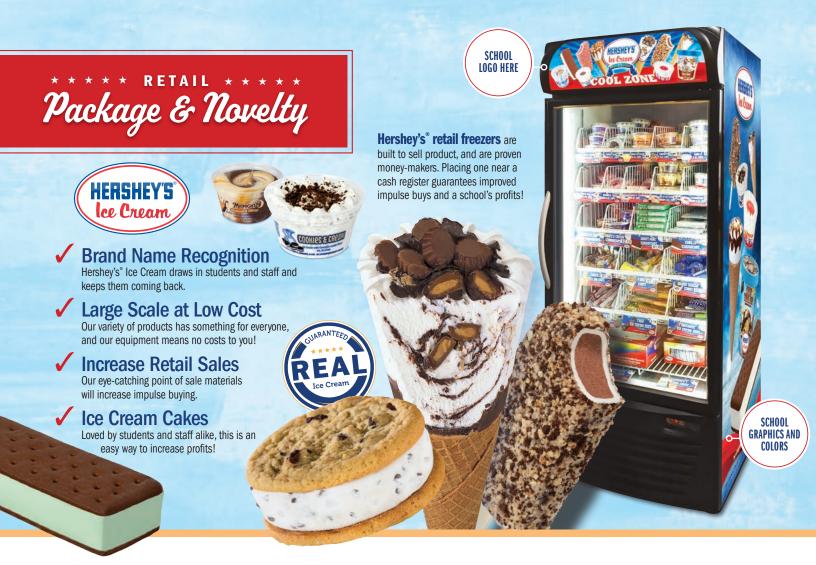

## Hand Dipped

✓ Expanded Menu Options

Our hand-dipped ice cream will expand your menu selection and satisfy more students and staff, increasing your school's sales.

Ve sponsor events like our famous "Ice Cream Mountain" Sundae, promoting unity among students.

**ICE CREAM MOUNTAIN SUNDAE** 





Stuffed Shakes





Hershey's hand-dipped ice cream cabinets come in 4, 6, 8, and 12 flavor-hole sizes. We also offer storage freezers.

## \*\*\* dining hall \* \* \* **Buffet Cart**

- ✓ Over 70 Flavors of Ice Cream No menu fatigue!
- Easy to Operate Designed for little to no maintenance, saving you time and money.
- ✓ Energy Saving Design
  Reduces your electric bills compared to a soft serve machine.
- ✓ Self-Contained Water Supply *No plumbing needed!*











We currently serve hundr