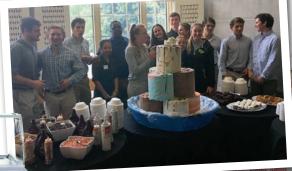

## Hand Dipped

✓ Expanded Menu Options

Our hand-dipped ice cream will expand your menu selection and satisfy more students and staff, increasing your school's sales.

Ve sponsor events like our famous "Ice Cream Mountain" Sundae, promoting unity among students.

**ICE CREAM MOUNTAIN SUNDAE** 

Stuffed Shakes

Hershey's hand-dipped ice cream cabinets come in 4, 6, 8, and 12 flavor-hole sizes. We also offer storage freezers.