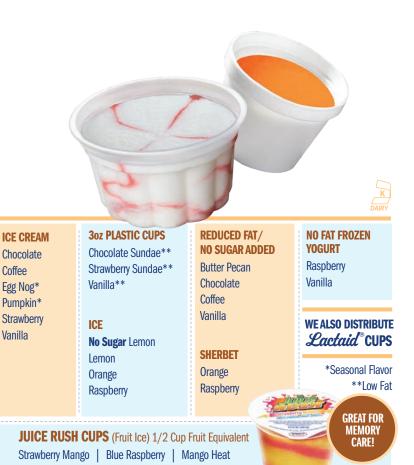

#### Dessert Options

Our 3oz plastic cups and 4oz insulated cups are a great addition to your menu line. Hershey's offers a product for all dietary needs!

- Easy-to-Serve Treats
  Available in multiple flavors including low-fat and no sugar added—which taste delicious!
- ✓ Great for Dietary Control
- ✓ Lactaid® Products Available

  Lactose free ice cream.

COLOR-CODED LIDS MAKE IT EASY FOR YOUR STAFF TO FIND THE RIGHT PRODUCTS QUICKLY, DEPENDING ON AN INDIVIDUAL'S DIETARY NEEDS OR PREFERENCES.