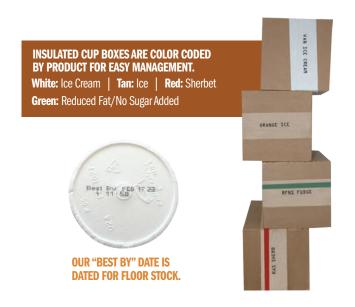

  Lactose free ice cream.

COLOR-CODED LIDS MAKE IT EASY FOR YOUR STAFF TO FIND THE RIGHT PRODUCTS QUICKLY, DEPENDING ON AN INDIVIDUAL'S DIETARY NEEDS OR PREFERENCES.