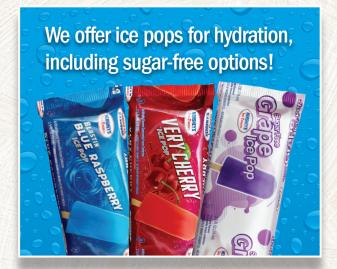

#### Dessert Options

Our 3oz plastic cups and 4oz insulated cups are a great addition to your menu line. Hershey's offers a product for all dietary needs!

- Easy-to-Serve Treats
  Available in multiple flavors including low-fat and no sugar added—which taste delicious!
- ✓ Great for Dietary Control
- ✓ Lactaid® Products Available