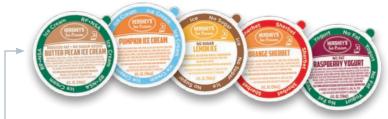

  Lactose free ice cream.

COLOR-CODED LIDS MAKE IT EASY FOR YOUR STAFF TO FIND THE RIGHT PRODUCTS QUICKLY, DEPENDING ON AN INDIVIDUAL'S DIETARY NEEDS OR PREFERENCES.