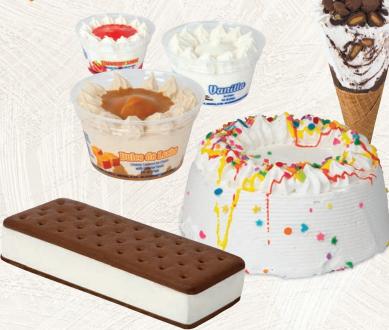

#### Dessert Options

Our 3oz plastic cups and 4oz insulated cups are a great addition to your menu line. Hershey's offers a product for all dietary needs!

- Easy-to-Serve Treats
  Available in multiple flavors including low-fat and no sugar added—which taste delicious!
- ✓ Great for Dietary Control
- ✓ Lactaid® Products Available

  Lactose free ice cream.

COLOR-CODED LIDS MAKE IT EASY FOR YOUR STAFF TO FIND THE RIGHT PRODUCTS QUICKLY, DEPENDING ON AN INDIVIDUAL'S DIETARY NEEDS OR PREFERENCES.