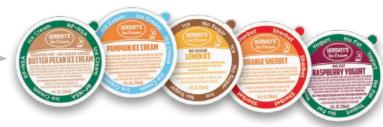

# Our packaging and products make Hershey's<sup>®</sup> dessert cups a great addition to any facility!

Hershey's<sup>®</sup> Ice Cream has the largest variety of 4oz. insulated cups in the industry. We feature a wide range of regular, no fat, low fat, reduced fat no sugar added products, and yogurt. Plus, almost every one of our delicious 4oz. cups are made with gluten-free ingredients and no inclusions!

## 4oz. Insulated Cups:

- Perfect serving size and container!
- Wide variety of ice cream!
- Low fat yogurt better for you.
- Ices for re-hydration.
- Refreshing sherbet low fat.
- Sugar free varieties
- Seasonal flavors helps guests look forward to the change in seasons!
- Hershey's<sup>®</sup> unique insulated cups keeps product frozen and colder longer than plastic cups.
- Our cups have better insulation value for tray line service than paper or plastic cups.
- Reduces inventory and allows you to increase your flavor selection, which reduces menu fatigue and saves your facility money.

COLOR-CODED LIDS MAKE IT EASY FOR YOUR STAFF TO FIND THE RIGHT PRODUCTS QUICKLY, DEPENDING ON AN INDIVIDUAL'S DIETARY NEEDS OR PREFERENCES.

OUR "BEST BY" DATE IS DATED FOR FLOOR STOCK.

ICE

ORANGE ICE

HERSHEY'S