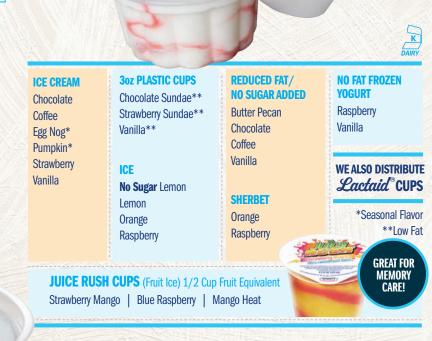

# Our packaging and products make Hershey's<sup>®</sup> dessert cups a great addition to any facility!

Hershey's<sup>®</sup> Ice Cream has the largest variety of 4oz. insulated cups in the industry. We feature a wide range of regular, no fat, low fat, reduced fat no sugar added products, and yogurt. Plus, almost every one of our delicious 4oz. cups are made with gluten-free ingredients and no inclusions!

## 4oz. Insulated Cups:

- Perfect serving size and container!
- Wide variety of ice cream!
- Low fat yogurt better for you.
- Ices for re-hydration.
- Refreshing sherbet low fat.
- Sugar free varieties
- Seasonal flavors helps guests look forward to the change in seasons!
- Hershey's<sup>®</sup> unique insulated cups keeps product frozen and colder longer than plastic cups.
- Our cups have better insulation value for tray line service than paper or plastic cups.
- Reduces inventory and allows you to increase your flavor selection, which reduces menu fatigue and saves your facility money.

COLOR-CODED LIDS MAKE IT EASY FOR YOUR STAFF TO FIND THE RIGHT PRODUCTS QUICKLY, DEPENDING ON AN INDIVIDUAL'S DIETARY NEEDS OR PREFERENCES.

OUR "BEST BY" DATE IS DATED FOR FLOOR STOCK.

ICE

ORANGE ICE

HERSHEY'S