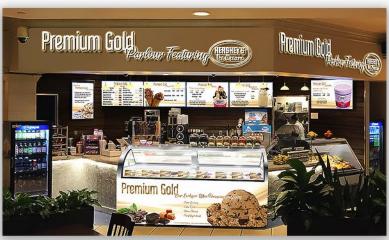

#### **New Jersey Casino Parlor Makeover**

Earlier in the catalog we showed a freezer front that was developed as part of a whole new look for a large casino/resort in New Jersey. The owners were unsatisfied with the current sales of the ice cream company that was currently occupying the space. They chose us to replace them and asked us to come up with a concept look that would be more upscale and attractive to their visitors and guests. We created the Premium Gold concept look shown here and they adopted it down to the last detail!