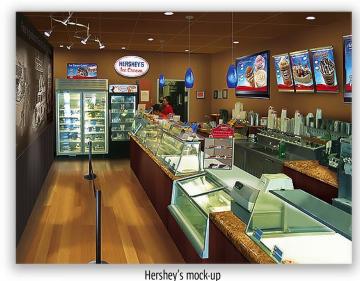

#### Ice Cream Parlor Makeover

The owner of this parlor bought the store from a previous Hershey's dealer. Realizing the store needed updating they turned to us to help them create the environment that they had envisioned.

Refore

Hershey's mock-up