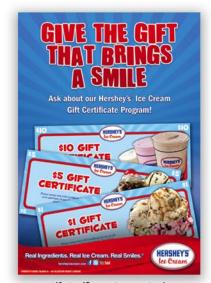

#### Gift Certificates

Hershey's gift certificates are a must for any business selling our hand-dipped ice cream. Available in 1, 5, and 10 dollar denominations they are a perfect addition to your customer service options.

#### Other Certificates

We also have various other certificates that are great for many uses. You can use them at your store or work with local schools, medical/dental practices and more, to have them to hand out and gain more incoming traffic.