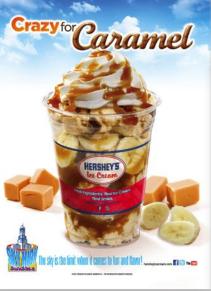

# Sky High Sundaes "18" w x 24"h paper posters

With today's on-the-go society, our Sky High Sundaes are perfect! It's a traditional and delicious Hershey's Sundae in a cup! If you're serving these great treats we have the posters for you.

Banana Split Sky High 18"x24" Menu

Crazy for Caramel Sky High 18"x24" Menu

Fudgy Cookies & Cream Sky High 18"x24" Menu

Sky High Full Line 18"x24" Menu