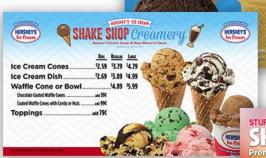

## Shake Shop Concept P.O.P. material

If you're looking for a different, yet branded look, you must check out our Shake Shop concept. The Shake Shop gives you an opportunity to have a unique type of store while still branding with the known and loved Hershey's Ice Cream name! What you see here is just a small sampling of the types of materials we can produce for you. Almost all of our Shake Shop materials are designed to your size specifications at no charge!

Shake Shop Counter Graphic

Shake Shop Freezer Front Graphic

Shake Shop Electronic Menu and gloss paper menu posters

HERSHEY'S' ICE CREAM

To learn more about this great concept, talk to you local Hershey's Sales Representative today!