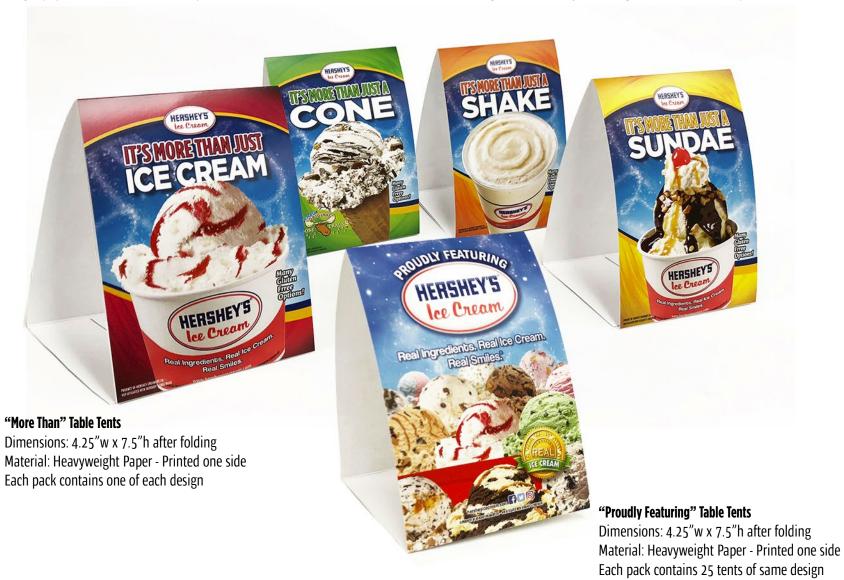

### Indoor full-color table tents

Hershey's also offers sets of table tents as shown below. These are perfect for parlors, restaurants, diners and more! These table tents come precut and scored for easy folding. A convenient built-in tab system makes them easy to assemble as well. These enticing table tents are printed on a heavy-weight paper with vibrant inks. Each pack of the "More Than" tents comes with 1 of each design. The "Proudly Featuring" tent comes 25 to a pack.