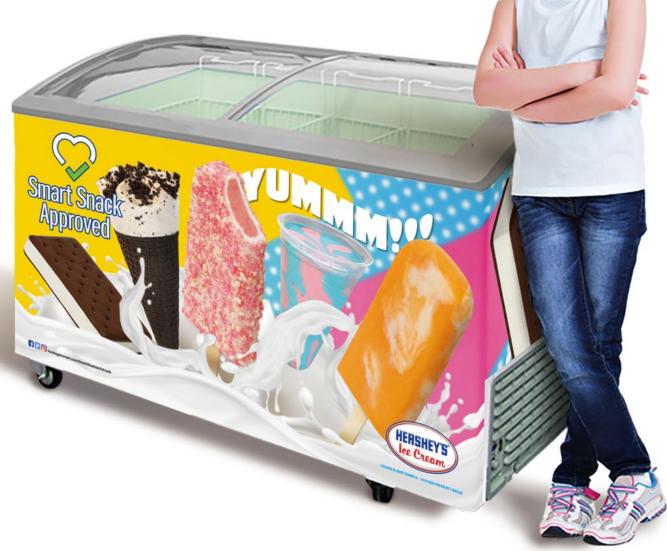

The above boards and stickers are provided to all the K-12 schools we serve free of charge! Talk to your local Hershey's Sales Representative to learn more.

If your school's cafeteria has the room and meest our volume requirements, we will place an attractively wrapped freezer in your school for free!

Each Smart Snacks freezer wrap is designed to showcase our products and grab the interest of students to help you sell more product.