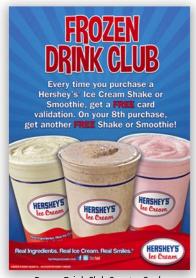

## Frequent User Club Cards

Every consumer loves to be rewarded for their loyalty. Discounts and freebies are some of the things that keeps customers coming back again and again. Our Frozen Drink Club and Scoops & Smiles Club cards do just that!

These handy cards are printed on a standard business card paper stock for easy storage in a customer's wallet. We suggest using a unique punch tool (not supplied) to prevent fraud.

Don't forget to promote your Club Cards with our great counter cards found on page 25.

#### **Frozen Drink Club Card**

Dimensions: 3.5"w x 2"h

Material: Business Card stock - Printed one side

Each pack contains 100 cards