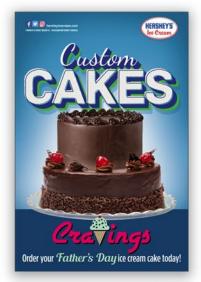

#### Ben's Pretzels® Electronic Menus

Ben's Pretzels wanted an ice cream partner that could do it all. They wanted a premium product that is known and loved by consumers, great customer service and marketing support. After looking at the competition they chose Hershey's. The electronic menus shown above can be seen throughout their many locations.

#### PJ's Electronic Menus

PJ's is a busy restaurant in Pensacola, Florida. After adding Hershey's Ice Cream to their menus they also looked to us to create their electronic menu system. Once again we carried through their current branded look while adding our own creative touches. The results were loved by all and increased their sales.