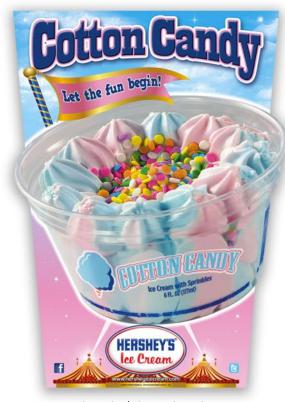

Cotton Candy 6 oz. Ice Cream Cup Indoor/Outdoor two-sided Tacker Same image on both sides

Cotton Candy 6 oz. Ice Cream Cup Indoor Outdoor Die-Cut Tacker Sign

Dimensions: 24.827"w x 34"h Material: Coroplast - Printed both sides