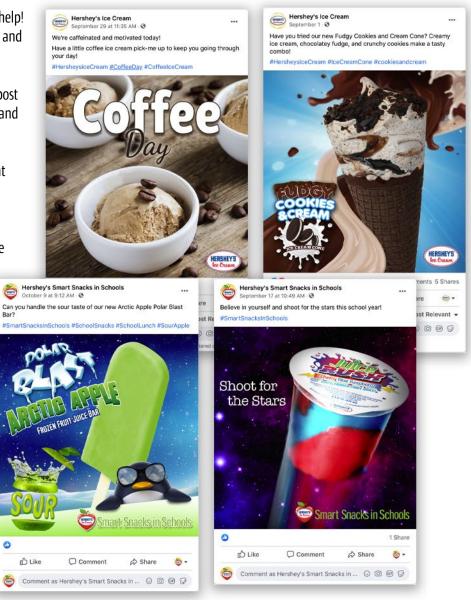

## Additional Marketing Services

Whether or not you do your own social media marketing we are here to help! Several times a week we post on our Hershey's Ice Cream Facebook page and our Smart Snacks in Schools page.

If you are a Hershey's dealer you are free to take any of our posts and repost to your page for free! It's just one more way we make it easy for schools and businesses to market our products. We also do Twitter and Instagram!