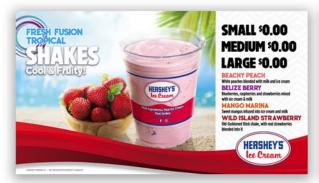

## Hand-dipped ice cream 18"w x 24"h menu posters (continued)

Blenjavas Menu

LARGE 50.00 BEACHY PEACH White peaches blended with milk and ice cream **MEDIUM 90.00** Sweet mangos infused into ice cream and milk
WILD ISLAND STRAWBERRY SMALL \*0.00

Fresh Fusion Tropical Shakes Menu

Smoothies Menu

Sky High Sundaes Menu

Milkshakes Menu