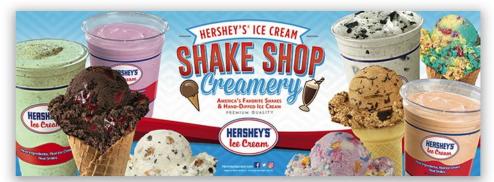

## Shake Shop Concept P.O.P. material

If you're looking for a different, yet branded look, you must check out our Shake Shop concept. The Shake Shop gives you an opportunity to have a unique type of store while still branding with the known and loved Hershey's Ice Cream name! What you see here is just a small sampling of the types of materials we can produce for you. Almost all of our Shake Shop materials are designed to your size specifications at no charge!

Shake Shop Counter Graphic

Shake Shop Freezer Front Graphic

Shake Shop Electronic Menu and gloss paper menu posters

HERSHEY'S' ICE CREAM

To learn more about this great concept, talk to you local Hershey's Sales Representative today!