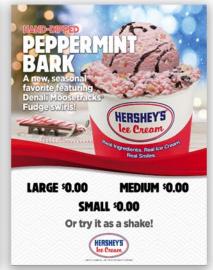

# Hand-dipped ice cream 18"w x 24"h menu posters (continued)

Twisted Peaks Soft Serve Menu

Deep Dish Apple Pie Seasonal Menu

Pumpkin Seasonal Menu

Peppermint Bark Seasonal Menu

Peppermint Stick Seasonal Menu