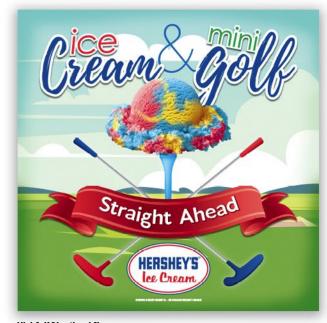

## **MIni Golf Directional Sign**

This directional sign helped alert consumers in a busy area where the golf center was located, as well as promote the fact that they sell Hershey's Ice Cream.