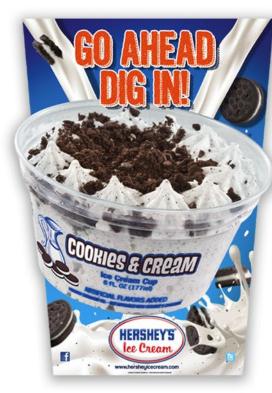

Cookies & Cream 6 oz. Ice Cream Cup Indoor/Outdoor two-sided Tacker Above shows side A

Dulce DeLeche 6 oz. Ice Cream Cup Indoor/Outdoor two-sided Tacker Above shows side B

Cookies & Cream/Dulce DeLeche 6 oz. Ice Cream Cup Indoor Outdoor Die-Cut Tacker Sign