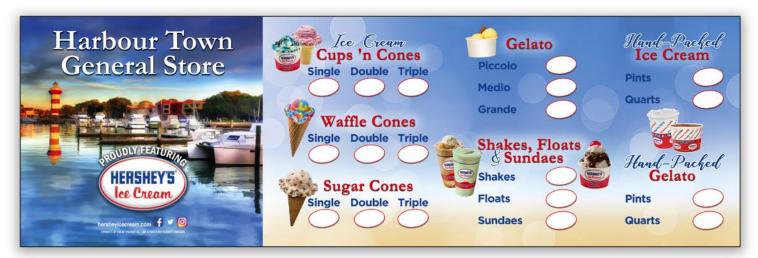

## Marketing Services Custom Wall Menus

We specialize in producing custom wall menus that match a location's look and produce results. Why not see what we can do for you!

#### Hand-Dipped Custom Wall Menu

We have many occasions where a certain look is needed to blend into the store motif. The above hand-dipped ice cream is a great example of that.