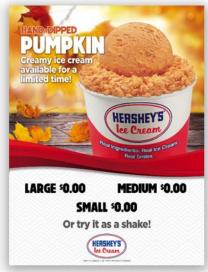

# Hand-dipped ice cream 18"w x 24"h menu posters (continued)

Twisted Peaks Soft Serve Menu

Deep Dish Apple Pie Seasonal Menu

Pumpkin Seasonal Menu

Peppermint Bark Seasonal Menu

Peppermint Stick Seasonal Menu