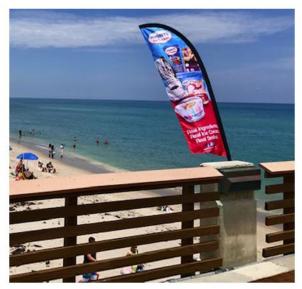

# Hand-dipped ice cream indoor/outdoor feather flag

Whether you are in a mall location or located next to a busy street, our feather flags are a great attention grabber to state the fact that you serve Hershey's Ice Cream!

Our flags use the finest, heavy-duty, durable material to prevent bleed-through where bright light can cause the image from one side to be seen on the opposite side.

The flags are available with three base options:

- Standard spike for outside in lawn/dirt areas (included)
- X-base (as shown at left) for indoor settings (optional)
- X-base with water bag for outdoor locations (optional)

Get your store noticed today!

#### **HIC Hand-dipped feather flag**

purchase

Dimensions: 24"w x 91"h (without base) Material: Flag - Durable Poly Mesh Base: Varies with base choice

Show above is the novelty version of our feather flag located at a popular beach resort.