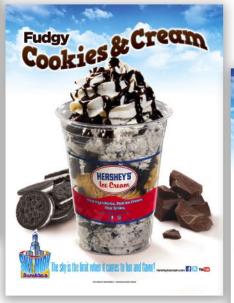

# Sky High Sundaes "18" w x 24"h paper posters

With today's on-the-go society, our Sky High Sundaes are perfect! It's a traditional and delicious Hershey's Sundae in a cup! If you're serving these great treats we have the posters for you.

Banana Split Sky High 18"x24" Menu

Crazy for Caramel Sky High 18"x24" Menu

Fudgy Cookies & Cream Sky High 18"x24" Menu

Sky High Full Line 18"x24" Menu