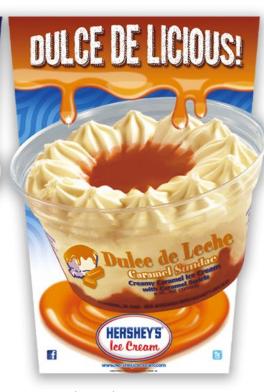

Cookies & Cream 6 oz. Ice Cream Cup Indoor/Outdoor two-sided Tacker Above shows side A

Dulce DeLeche 6 oz. Ice Cream Cup Indoor/Outdoor two-sided Tacker Above shows side B

Cookies & Cream/Dulce DeLeche 6 oz. Ice Cream Cup Indoor Outdoor Die-Cut Tacker Sign