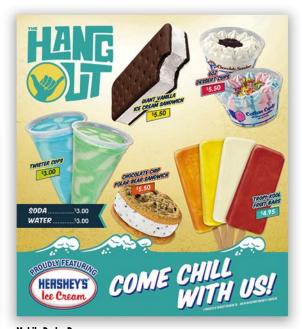

#### **Mobile Parlor Banner**

The Hang Out is a mobile vending truck made out of an old converted school bus and operates at the Florida beaches. We designed this banner to hang on the bus while they are feeding hot and hungry customers.