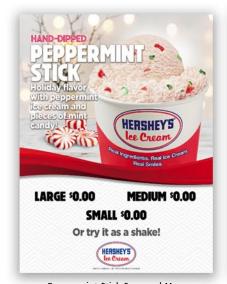

# Hand-dipped ice cream 18"w x 24"h menu posters (continued)

Twisted Peaks Soft Serve Menu

Deep Dish Apple Pie Seasonal Menu

Pumpkin Seasonal Menu

Peppermint Bark Seasonal Menu

Peppermint Stick Seasonal Menu