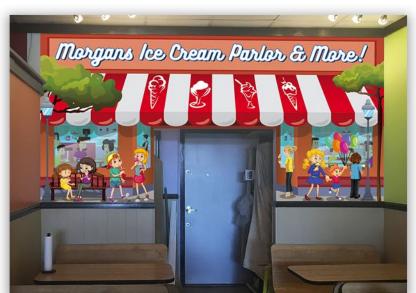

#### **Parlor Wall**

One of our parlors specializes in birthday parties for kids. They wanted a fun graphic to put on the wall where the parties were held. The above graphic achieved that for them.