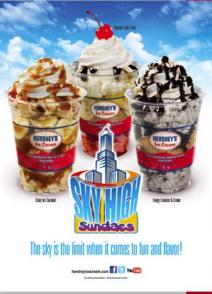

# Sky High Sundaes "18" w x 24"h paper posters

With today's on-the-go society, our Sky High Sundaes are perfect! It's a traditional and delicious Hershey's Sundae in a cup! If you're serving these great treats we have the posters for you.

Banana Split Sky High 18"x24" Menu

Crazy for Caramel Sky High 18"x24" Menu

Fudgy Cookies & Cream Sky High 18"x24" Menu

Sky High Full Line 18"x24" Menu