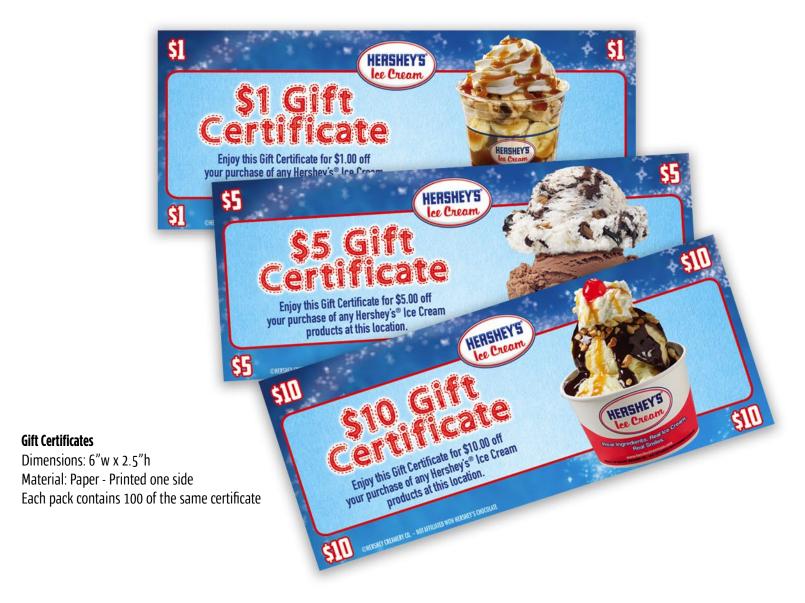

#### Gift Certificates

Hershey's gift certificates are a must for any business selling our hand-dipped ice cream. Available in 1, 5, and 10 dollar denominations they are a perfect addition to your customer service options.