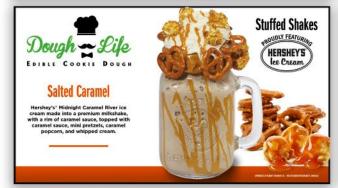

## **Dough Life Electronic Menus**

When Dough Life wanted to start selling our great new line of Stuffed Shakes they turned to us to help us market them on their TV menu system. The menus shown here are displayed on separate TV screens within the store, and tied in with their existing branded identity.