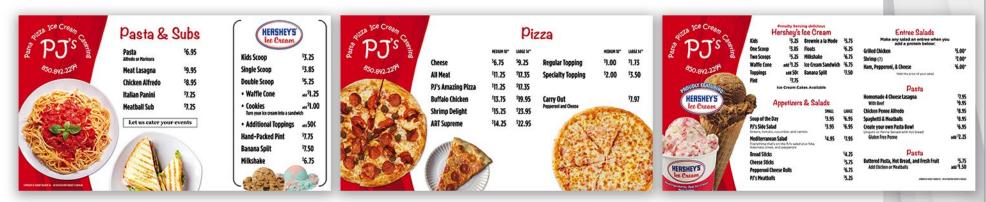

# Hand-dipped ice cream 18"w x 24"h paper menu posters

Want to sell more ice cream? Our menu posters are designed to do just that. With delicious looking product shots and easy-to-read-pricing, the only problem your customers will face is deciding on what they want! Posters can be printed for you on glossy poster paper, or we can send the completed file to you to be printed at a local office supply store or print shop. We will put in your pricing and even more options with our free marketing services!

Sundaes Menu

Cones, Dishes, Splits Menu

Cone, Dishes & Shakes Menu

Cones & Dishes Menu