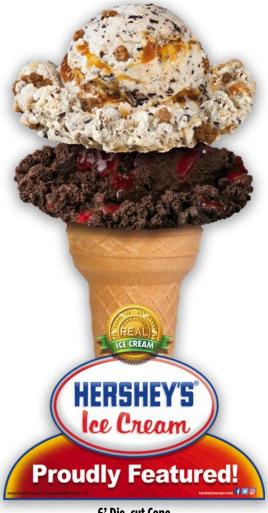

4' Die-cut Cone

Dimensions: 31.4"w x 46"h Material: Coroplast

6' Die-cut Cone

Dimensions: 38"w x 72"h Material: Coroplast

Real Milkshake Tacker

Dimensions: 22"w x 34.8"h Material: Coroplast