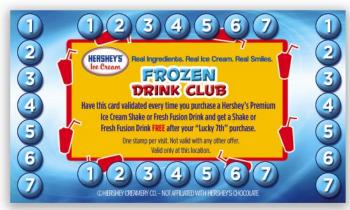

## Frequent User Club Cards

Every consumer loves to be rewarded for their loyalty. Discounts and freebies are some of the things that keeps customers coming back again and again. Our Frozen Drink Club and Scoops & Smiles Club cards do just that!

These handy cards are printed on a standard business card paper stock for easy storage in a customer's wallet. We suggest using a unique punch tool (not supplied) to prevent fraud.

Don't forget to promote your Club Cards with our great counter cards found on page 25.

#### **Frozen Drink Club Card**

Dimensions: 3.5"w x 2"h

Material: Business Card stock - Printed one side

Each pack contains 100 cards