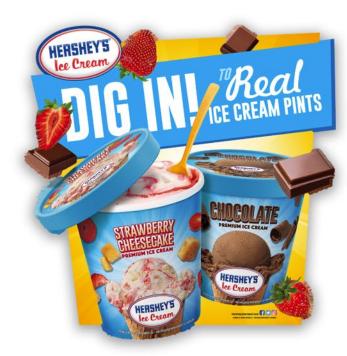

# Novelty and Package die-cut decals for pints

Our redesigned pints are setting sales records! Here's your chance to promote these great selling items with eye-catching, die-cut decals!

#### "Dig In!" Pints Vertical Die-Cut Decal

Dimensions: 7.387"w x 9"h Material: Decal material - Printed both sides