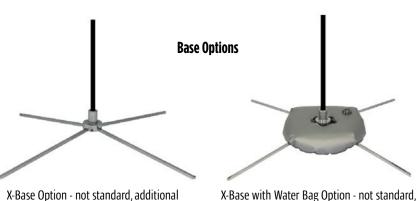

Our flags use the finest, heavy-duty, durable material to prevent bleed-through where bright light can cause the image from one side to be seen on the opposite side.

The flags are available with three base options:

- Standard spike for outside in lawn/dirt areas (included)
- X-base (as shown at left) for indoor settings (optional)
- X-base with water bag for outdoor locations (optional)

Get your store noticed today!