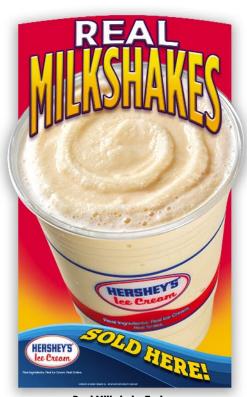

4' Die-cut Cone

Dimensions: 31.4"w x 46"h Material: Coroplast

6' Die-cut Cone

Dimensions: 38"w x 72"h Material: Coroplast

Real Milkshake Tacker

Dimensions: 22"w x 34.8"h Material: Coroplast