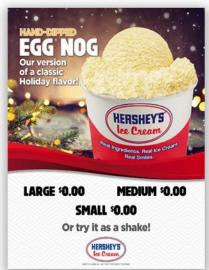

Egg Nog Seasonal Menu

Hand-Packed Ice Cream to Go Menu

Toppings Menu (Custom made to your toppings)