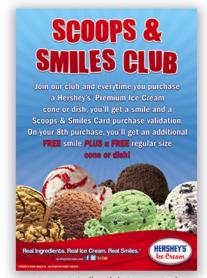

## Frequent User Club Cards

Every consumer loves to be rewarded for their loyalty. Discounts and freebies are some of the things that keeps customers coming back again and again. Our Frozen Drink Club and Scoops & Smiles Club cards do just that!

These handy cards are printed on a standard business card paper stock for easy storage in a customer's wallet. We suggest using a unique punch tool (not supplied) to prevent fraud.

Don't forget to promote your Club Cards with our great counter cards found on page 25.

#### **Scoops & Smiles Club Card**

Dimensions: 3.5"w x 2"h

Material: Business Card stock - Printed one side

Each pack contains 100 cards