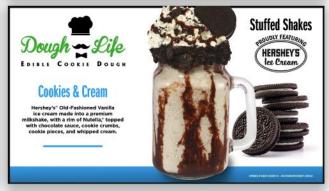

## **Dough Life Electronic Menus**

When Dough Life wanted to start selling our great new line of Stuffed Shakes they turned to us to help us market them on their TV menu system. The menus shown here are displayed on separate TV screens within the store, and tied in with their existing branded identity.