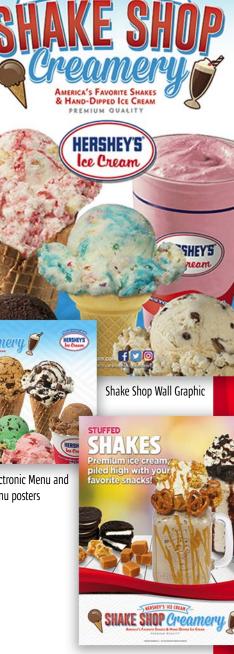

## Shake Shop Concept P.O.P. material

If you're looking for a different, yet branded look, you must check out our Shake Shop concept. The Shake Shop gives you an opportunity to have a unique type of store while still branding with the known and loved Hershey's Ice Cream name! What you see here is just a small sampling of the types of materials we can produce for you. Almost all of our Shake Shop materials are designed to your size specifications at no charge!

Shake Shop Counter Graphic

Shake Shop Freezer Front Graphic

Shake Shop Electronic Menu and gloss paper menu posters

HERSHEY'S' ICE CREAM

To learn more about this great concept, talk to you local Hershey's Sales Representative today!