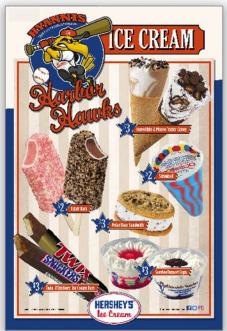

#### **Fund Raising Wall Menu**

We work with more than just stores that sell hand-dipped ice cream or our ice cream novelties. This wall menu was created for a sports organization to showcase the available items for purchase to help sponsor a team.