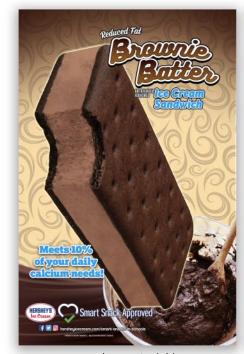

Brownie Batter Sandwich Smart Snacks in Schools 11"w x17"h poster

Salted Carmel Brownie Crunch Bar Smart Snacks in Schools 11"w x17"h poster

All Natural Cotton Candy Bar Smart Snacks in Schools 11"w x17"h poster