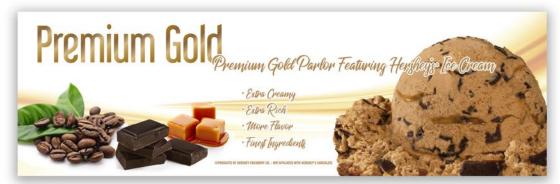

#### **New Jersey Casino Parlor Makeover**

Earlier in the catalog we showed a freezer front that was developed as part of a whole new look for a large casino/resort in New Jersey. The owners were unsatisfied with the current sales of the ice cream company that was currently occupying the space. They chose us to replace them and asked us to come up with a concept look that would be more upscale and attractive to their visitors and guests. We created the Premium Gold concept look shown here and they adopted it down to the last detail!