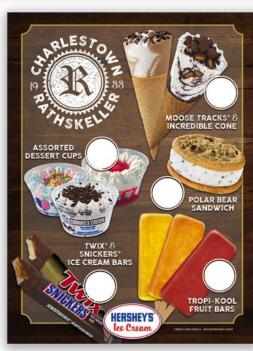

#### **Novelty Custom Wall Menu**

Carrying through with keeping to a store's motif, this rustic looking menu was a hit at the Charlestown Rathskeller store. The pricing circles allowed easy access for the store to add their own pricing.