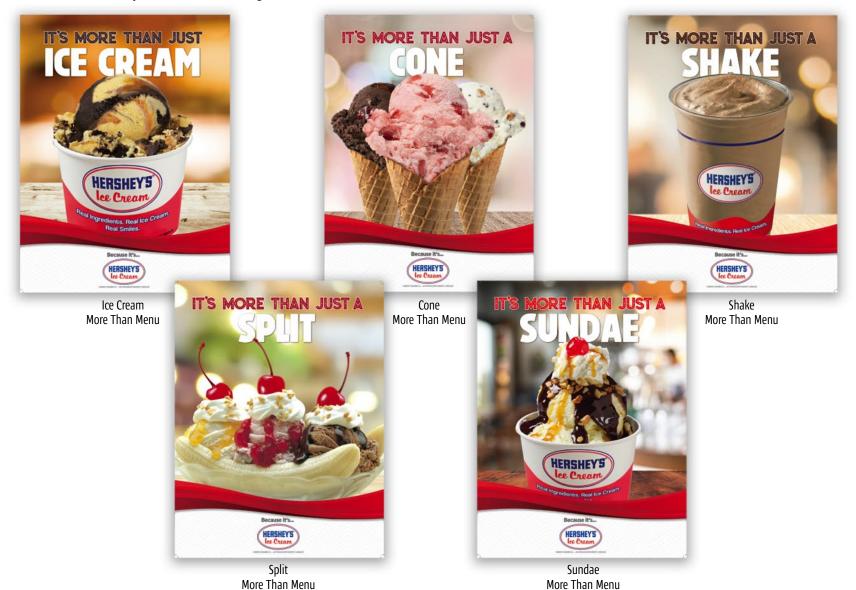

# Hand-dipped ice cream "It's More than..." 18"w x 24"h posters

Our "More Than..." posters are a great way to get customers hungry for ice cream! The beautiful posters are frame ready, printed on glossy poster paper and boast delicious Hershey's Ice Cream. Need a digital version? Just ask!