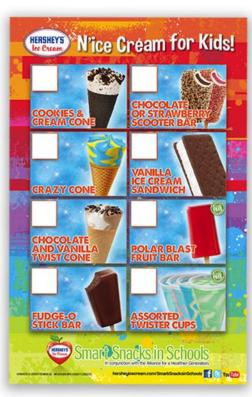

## Smart Snacks 11"w x17"h Gloss Paper Posters

Our Smart Snacks in Schools posters are designed to be engaging, fun, and informative for students. Our products are unbelievably delicious so we take great care in portraying that in every poster we make. These color posters give schools a strong tool they can use to sell more products and be more profitable!

Brownie Batter Sandwich Smart Snacks in Schools 11"w x17"h poster

Salted Carmel Brownie Crunch Bar Smart Snacks in Schools 11"w x17"h poster

All Natural Cotton Candy Bar Smart Snacks in Schools 11"w x17"h poster

## Smart Snacks 11"w x17"h Gloss Paper Posters continued)

Chocolate Scooter Bar Smart Snacks in Schools 11"w x17"h poster

Cookies & Cream Cone Smart Snacks in Schools 11"w x17"h poster

Fudge-O Bar Smart Snacks in Schools 11"w x17"h poster

## Smart Snacks 11"w x17"h Gloss Paper Posters continued)

Vanilla Chocolate Twist Cone Smart Snacks in Schools 11"w x17"h poster

Strawberry Scooter Bar Smart Snacks in Schools 11"w x17"h poster

Cookies & Cream Cone Smart Snacks in Schools 11"w x17"h poster

## Smart Snacks 11"w x17"h Gloss Paper Posters continued)

Smart Snacks in Schools 11"w x17"h poster

Cotton Candy Twister Cup Smart Snacks in Schools 11"w x17"h poster

Fruit Punch Freeze Polar Blast Bar Smart Snacks in Schools 11"w x17"h poster