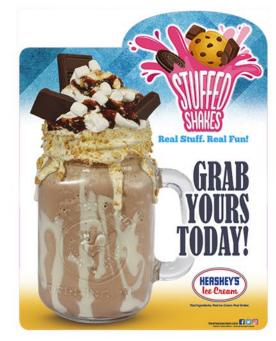

#### **Stuffed Shakes Tacker**

Dimensions: 28"w x 36"h Material: Coroplast Printed two sides with shake in HIC cup on the opposite side.