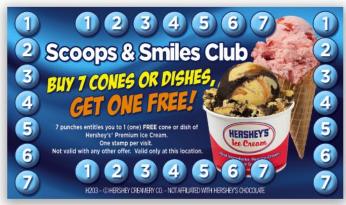

## Frequent User Club Cards

Every consumer loves to be rewarded for their loyalty. Discounts and freebies are some of the things that keeps customers coming back again and again. Our Frozen Drink Club and Scoops & Smiles Club cards do just that!

These handy cards are printed on a standard business card paper stock for easy storage in a customer's wallet. We suggest using a unique punch tool (not supplied) to prevent fraud.

Don't forget to promote your Club Cards with our great counter cards found on page 25.

#### **Scoops & Smiles Club Card**

Dimensions: 3.5"w x 2"h

Material: Business Card stock - Printed one side

Each pack contains 100 cards