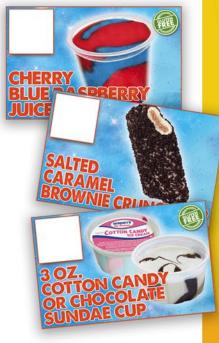

Brownie Batter Sandwich Smart Snacks in Schools 11"w x17"h poster

Salted Carmel Brownie Crunch Bar Smart Snacks in Schools 11"w x17"h poster

All Natural Cotton Candy Bar Smart Snacks in Schools 11"w x17"h poster

Juice Rush Cups
Smart Snacks in Schools 11"w x17"h poster