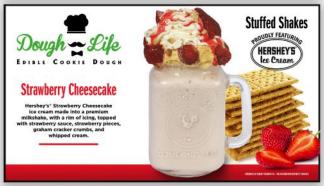

## **Dough Life Electronic Menus**

When Dough Life wanted to start selling our great new line of Stuffed Shakes they turned to us to help us market them on their TV menu system. The menus shown here are displayed on separate TV screens within the store, and tied in with their existing branded identity.