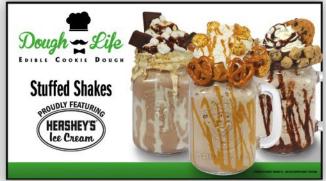

## **Dough Life Electronic Menus**

When Dough Life wanted to start selling our great new line of Stuffed Shakes they turned to us to help us market them on their TV menu system. The menus shown here are displayed on separate TV screens within the store, and tied in with their existing branded identity.