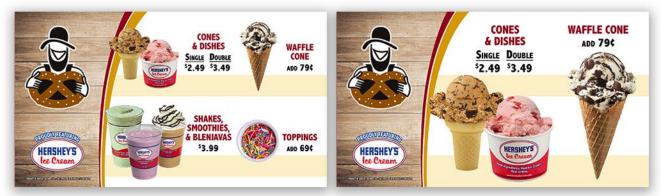

# Hand-dipped ice cream 18"w x 24"h paper menu posters

Want to sell more ice cream? Our menu posters are designed to do just that. With delicious looking product shots and easy-to-read-pricing, the only problem your customers will face is deciding on what they want! Posters can be printed for you on glossy poster paper, or we can send the completed file to you to be printed at a local office supply store or print shop. We will put in your pricing and even more options with our free marketing services!

Sundaes Menu

Cones, Dishes, Splits Menu

Cone, Dishes & Shakes Menu

Cones & Dishes Menu