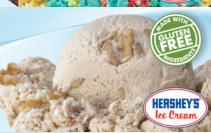

# **Midnight Peanut Butter Marshmallow**

Midnight dark chocolate and peanut butter ice cream swirled together with rich marshmallow ribbons and chocolate flakes.

#### Premium

© PRODUCT OF HERSHEY CREAMERY CO. - NOT AFFILIATED WITH HERSHEY'S CHOCOLATE