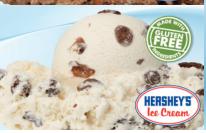

### **Rum Raisin**

Rum raisins in rum ice cream creates a unique and tasty flavor!

Premium

© PRODUCT OF HERSHEY CREAMERY CO. - NOT AFFILIATED WITH HERSHEY'S CHOCOLAT

### **Rum Raisin**

Rum raisins in rum ice cream creates a unique and tasty flavor!

**Premium** 

© PRODUCT OF HERSHEY CREAMERY CO. - NOT AFFILIATED WITH HERSHEY'S CHOCOLATI

**Salty Caramel Truffle** 

Sweet & salty caramel sauce is swirled into caramel ice cream & packed with tasty chocolate caramel truffles.