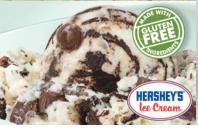

# **Chocolate Moose Tracks®**

Famous Moose Tracks® fudge and peanut butter cups swirled through chocolate ice cream.

Premium

© PRODUCT OF HERSHEY CREAMERY CO. - NOT AFFILIATED WITH HERSHEY'S CHOCOLAT

HERSHEY'S

### **Chocolate Moose Tracks®**

Famous Moose Tracks® fudge and peanut butter cups swirled through chocolate ice cream.

Premium

© PRODUCT OF HERSHEY CREAMERY CO. — NOT AFFILIATED WITH HERSHEY'S CHOCOLA