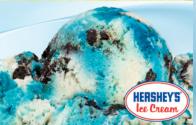

### Camo Hero

Camo colored toasted marshmallow and graham cracker ice cream with trenches of peanut butter icing and chunks of chocolate cookies.

**Premium Gold** 

© PRODUCT OF HERSHEY CREAMERY CO. — NOT AFFILIATED WITH HERSHEY'S CHOCOLATE

### Camo Hero

Camo colored toasted marshmallow and graham cracker ice cream with trenches of peanut butter icing and chunks of chocolate cookies.

Premium Gold
© PRODUCT OF HERSHEY CREAMERY CO. — NOT AFFILIATED WITH HERSHEY'S CHOCOLATE