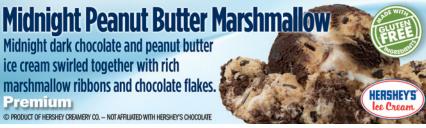

# **Midnight Peanut Butter Marshmallow**

Midnight dark chocolate and peanut butter ice cream swirled together with rich marshmallow ribbons and chocolate flakes.