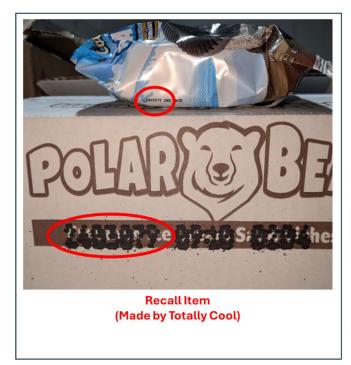

Pictures of cake boxes with the date codes on them:

Picture of Polar Bear Cookies & Cream Sandwich and the code dates:

The following products were made by both the manufacturing partner and by our own facilities in Central Pennsylvania. Any products made in our facilities are not part of the recall. See the instructions below for how to differentiate between the products: