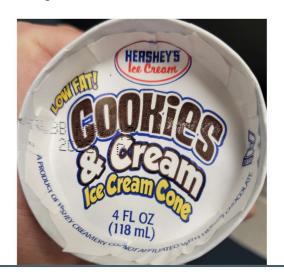

| UPC Code        | Product                                   | Code Dates   |
|-----------------|-------------------------------------------|--------------|
| 0 24682-31306 7 | Smart Snacks Low Fat Cookies & Cream Cone | 3174 to 4047 |

## Totally Cool-made product – RECALLED

- On the lid of the cone, the format of the code is 8 digits (4 digit code date) (4 digit plant code) in a single line.
- Example: 31742465
- On the side of the box, the product information is printed in a single line.