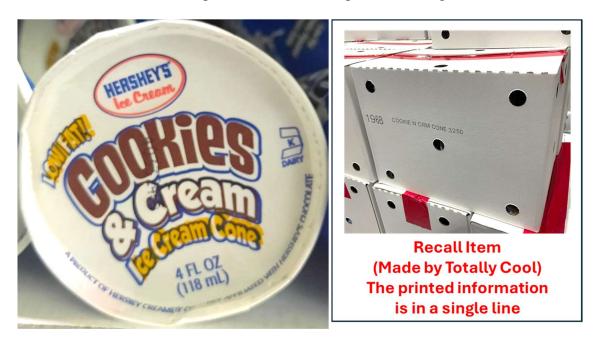

Pictures of cake boxes with the date codes on them:

Picture of Polar Bear Cookies & Cream Sandwich and the code dates:

The following products were made by both the manufacturing partner and by our own facilities in Central Pennsylvania. Any products made in our facilities are not part of the recall. See the instructions below for how to differentiate between the products:

## Totally Cool-made product – RECALLED

- On the lid of the cone, the format of the code is 8 digits (4 digit code date) (4 digit plant code) in a single line.
- Example: 31742465
- On the side of the box, the product information is printed in a single line.