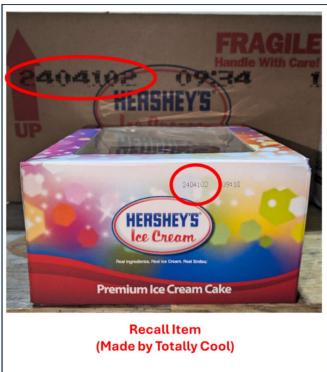

Pictures of cake boxes with the date codes on them:

Picture of Polar Bear Cookies & Cream Sandwich and the code dates:

The following products were made by both the manufacturing partner and by our own facilities in Central Pennsylvania. Any products made in our facilities are not part of the recall. See the instructions below for how to differentiate between the products: