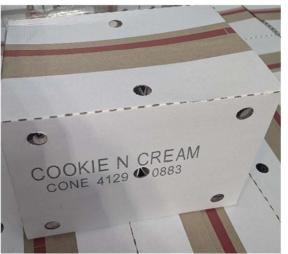

Pictures of cake boxes with the date codes on them:

Picture of Polar Bear Cookies & Cream Sandwich and the code dates:

The following products were made by both the manufacturing partner and by our own facilities in Central Pennsylvania. Any products made in our facilities are not part of the recall. See the instructions below for how to differentiate between the products:

| UPC Code        | Product                                   | Code Dates   |
|-----------------|-------------------------------------------|--------------|
| 0 24682-31306 7 | Smart Snacks Low Fat Cookies & Cream Cone | 3174 to 4047 |

## Totally Cool-made product – RECALLED

- On the lid of the cone, the format of the code is 8 digits (4 digit code date) (4 digit plant code) in a single line.
- Example: 31742465
- On the side of the box, the product information is printed in a single line.