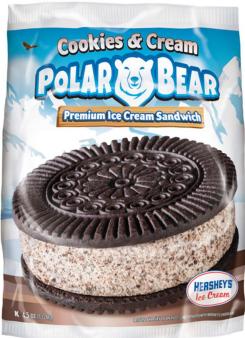

## **What Is Being Recalled**

The following products are being voluntarily recalled. Read below for how to handle each product:

| UPC Code        | Product                                             | Code Dates         |
|-----------------|-----------------------------------------------------|--------------------|
| 0 24682-06000 8 | Ice Cream Cake – 7 Inch Round Cake                  | 2305140 to 2405170 |
| 0 24682-06015 2 | Ice Cream Cake – 13 x 9 Inch Sheet Cake             | 2305140 to 2405170 |
| 0 24682-31285 5 | Polar Bear Cookies & Cream Round Ice Cream Sandwich | 2307187 to 2406163 |
| 0 24682-31306 7 | Smart Snacks Low Fat Cookies & Cream Cone           | 3174 to 4047       |

The following products were made solely by this manufacturing partner, and as a result all of the following code dates are being recalled:

| UPC Code        | Product                                             | Code Dates         |
|-----------------|-----------------------------------------------------|--------------------|
| 0 24682-06000 8 | Ice Cream Cake – 7 Inch Round Cake                  | 2305140 to 2405170 |
| 0 24682-06015 2 | Ice Cream Cake – 13 x 9 Inch Sheet Cake             | 2305140 to 2405170 |
| 0 24682-31285 5 | Polar Bear Cookies & Cream Round Ice Cream Sandwich | 2307187 to 2406163 |

Pictures of cake boxes with the date codes on them:

Picture of Polar Bear Cookies & Cream Sandwich and the code dates:

The following products were made by both the manufacturing partner and by our own facilities in Central Pennsylvania. Any products made in our facilities are not part of the recall. See the instructions below for how to differentiate between the products: