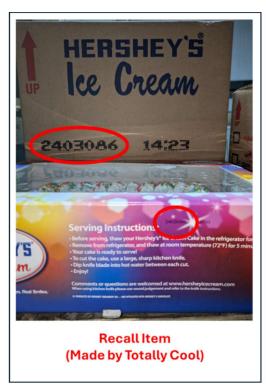

Pictures of cake boxes with the date codes on them:

Picture of Polar Bear Cookies & Cream Sandwich and the code dates:

The following products were made by both the manufacturing partner and by our own facilities in Central Pennsylvania. Any products made in our facilities are not part of the recall. See the instructions below for how to differentiate between the products: