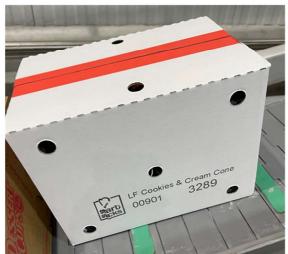

Hershey-made product – NOT RECALLED.

- On the product lid, the format of the code is 2 lines, beginning with BB. Below is an example: BB AUG 18 2025
- On the side of the box, the print is in two lines.

Good to Sell (Made by Hershey's Ice Cream)
The identifiers on the boxes are in two printed lines