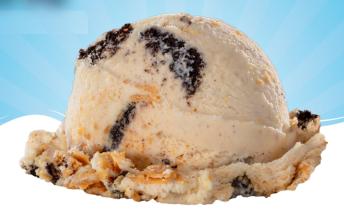

## **Peanut Butter Pie**

## Ingredients:

CREAM, NONFAT MILK, PEANUT BUTTER (PEANUTS, SUGAR, PEANUT OIL, SALT), SUGAR, HIGH FRUCTOSE CORN SYRUP, CORN SYRUP, WHEY, MONO & DIGLYCERIDES, GUAR GUM, POLYSORBATE 80, CARRAGEENAN, COOKIES (SUGAR, ENRICHED FLOUR [WHEAT FLOUR, NIACIN, REDUCED IRON, THIAMINE MONONITRATE, RIBOFLAVIN, FOLIC ACID], PALM AND PALM KERNEL OIL, COCOA [PROCESSED WITH ALKALI], CORN FLOUR, SALT, BAKING SODA, DEXTROSE, SOY LECITHIN, NATURAL FLAVORS).