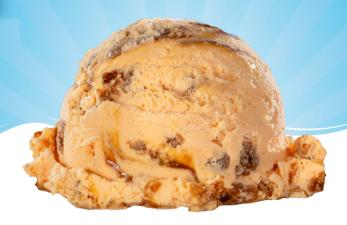

# Tipsy Peach

## Ingredients:

CREAM, NONFAT MILK, SUGAR, HIGH FRUCTOSE CORN SYRUP, CORN SYRUP, NATURAL PEACH FLAVOR, ANNATTO, MONO & DIGLYCERIDES, GUAR GUM, POLYSORBATE 80, CARRAGEENAN, WHISKEY CARAMEL (CORN SYRUP, WATER, SWEETENED CONDENSED SKIM MILK [SKIM MILK, SUGAR], BUTTER [CREAM, SALT], WHISKEY, DRY MALT EXTRACT, SALT, CARRAGEENAN, BAKING SODA), OATMEAL CRUMBLE (SUGAR, ENRICHED FLOUR [WHEAT FLOUR, NIACIN, REDUCED IRON, THIAMINE MONONITRATE, RIBOFLAVIN, FOLIC ACID], OATS, CANOLA OIL, COCONUT OIL, CINNAMON, SALT, BAKING SODA, NATURAL FLAVOR).